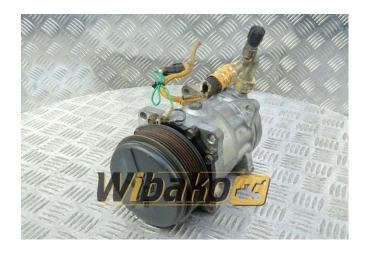

## Air conditioning compressor Liebherr SD7H15/8139 5700334

Weight: 6.98 Product Code: 143rlwa Dimensions: 23.00 x 16.00 x 13.00

Price: 799.50 zł

Ex Tax: 650.00 zł

## **Product link**

Link: <u>Air conditioning compressor Liebherr SD7H15/8139 5700334</u>

| Basic        |                                                                                                                                                                                                                           |
|--------------|---------------------------------------------------------------------------------------------------------------------------------------------------------------------------------------------------------------------------|
| Condition    | used                                                                                                                                                                                                                      |
| Part no.     | 5700334                                                                                                                                                                                                                   |
| Additional   |                                                                                                                                                                                                                           |
| Applications | Track (Crawler) excavator Liebherr R914B<br>HDSL, Track (Crawler) excavator Liebherr<br>R944, Engine Liebherr D924, Engine Liebherr<br>D924 TI-E A2 9888898, Engine Liebherr<br>D926, Engine Liebherr D926 T-E A2 9887412 |