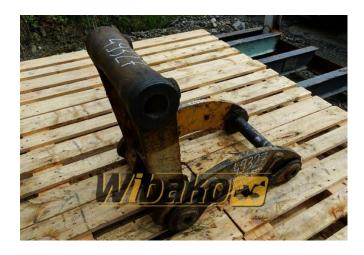

## **Bucket connector for excavator Liebherr R934 9892020**

Weight: 213.50

**Product Code:** 12270sj

**Dimensions:** 73.00 x 59.00 x

39.00

**Price: 0.00 zł** 

Ex Tax: 0.00 zł

## **Product link**

Link: Bucket connector for excavator Liebherr R934 9892020

| Basic        |                                                                                                   |
|--------------|---------------------------------------------------------------------------------------------------|
| Condition    | secondhand                                                                                        |
| Part no.     | 9892020                                                                                           |
| Type         | OE                                                                                                |
| Additional   |                                                                                                   |
| Applications | Track (Crawler) excavator Liebherr R934 B<br>HDS, Track (Crawler) excavator Liebherr<br>R934 HDSL |