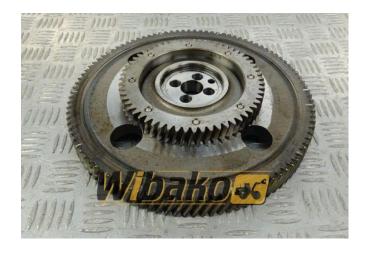

## Timing gear Liebherr 10115979

Weight: 9.58 Product Code: 1appree Dimensions: 28.00 x 28.00 x 6.00

Price: 0.00 zł

Ex Tax: 0.00 zł

## **Product link** Link: <u>Timing gear Liebherr 10115979</u>

| Basic        |                                                                                                                                                                                                                         |
|--------------|-------------------------------------------------------------------------------------------------------------------------------------------------------------------------------------------------------------------------|
| Condition    | secondhand                                                                                                                                                                                                              |
| Part no.     | 10115979                                                                                                                                                                                                                |
| Additional   |                                                                                                                                                                                                                         |
| Applications | Engine Liebherr D9406, Engine Liebherr<br>D9406 TI-E A3 9888258, Engine Liebherr<br>D9408, Engine Liebherr D9408 TI-E A3<br>9887425, Engine Liebherr D9408 TI-E A3<br>9888257, Engine Liebherr D9408 TI-E A4<br>9075325 |