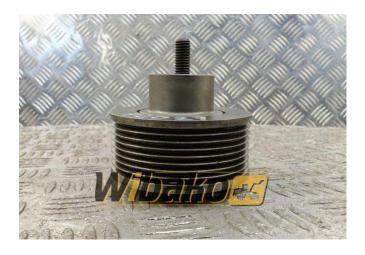

## Intermediate idler roller Cummins 3400883

**Weight:** 0.85

**Product Code:** 1i17cu5 **Dimensions:** 9.00 x 9.00 x

4.00

Price: 0.00 zł

Ex Tax: 0.00 zł

## **Product link**

Link: Intermediate idler roller Cummins 3400883

| Basic        |                                                                                                                                |
|--------------|--------------------------------------------------------------------------------------------------------------------------------|
| Condition    | secondhand                                                                                                                     |
| Part no.     | 3400883                                                                                                                        |
| Additional   |                                                                                                                                |
| Applications | Engine Cummins ISM11, Engine Cummins M11, Engine Cummins M11 CELECT PLUS, Engine Cummins QSM11, Engine Cummins QSM11-C CPL8608 |