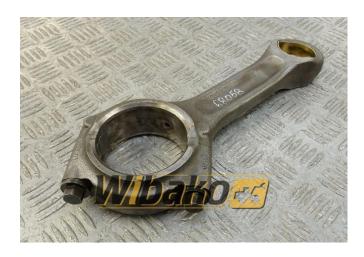

## **Connecting rod Liebherr** 9077779

**Weight:** 3.05

Product Code: 1giilpq

**Dimensions:** 35.00 x 15.00 x

5.00

Price: 0.00 zł

Ex Tax: 0.00 zł

## **Product link**

Link: Connecting rod Liebherr 9077779

| Basic        |                                                                                                                                                                                                                                                        |
|--------------|--------------------------------------------------------------------------------------------------------------------------------------------------------------------------------------------------------------------------------------------------------|
| Condition    | secondhand                                                                                                                                                                                                                                             |
| Part no.     | 9077779                                                                                                                                                                                                                                                |
| Type         | OE                                                                                                                                                                                                                                                     |
| Additional   |                                                                                                                                                                                                                                                        |
| Applications | Engine Liebherr D924, Engine Liebherr D924<br>T-E A1 9076397, Engine Liebherr D924 TI-E<br>A2 9072341, Engine Liebherr D924 TI-E A2<br>9075300, Engine Liebherr D924 TI-E A2<br>9888898, Engine Liebherr D926, Engine<br>Liebherr D926 TI-E A5 9076611 |