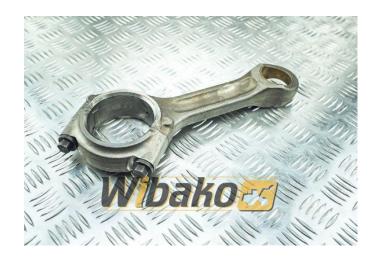

## **Connecting rod Liebherr** 9077779

**Weight:** 3.05

Product Code: 1giilpq

**Dimensions:** 35.00 x 15.00 x

5.00

Price: 0.00 zł

Ex Tax: 0.00 zł

## **Product link**

Link: Connecting rod Liebherr 9077779

| Basic        |                                                                                                                                                                                                                                                        |
|--------------|--------------------------------------------------------------------------------------------------------------------------------------------------------------------------------------------------------------------------------------------------------|
| Condition    | secondhand                                                                                                                                                                                                                                             |
| Part no.     | 9077779                                                                                                                                                                                                                                                |
| Type         | OE                                                                                                                                                                                                                                                     |
| Additional   |                                                                                                                                                                                                                                                        |
| Applications | Engine Liebherr D924, Engine Liebherr D924<br>T-E A1 9076397, Engine Liebherr D924 TI-E<br>A2 9072341, Engine Liebherr D924 TI-E A2<br>9075300, Engine Liebherr D924 TI-E A2<br>9888898, Engine Liebherr D926, Engine<br>Liebherr D926 TI-E A5 9076611 |