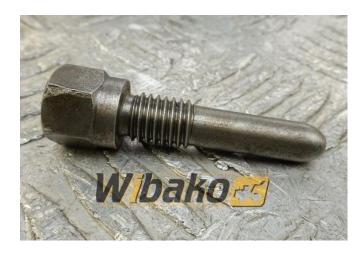

## Water Pump Oil Nozzle Liebherr 9880024

**Weight:** 0.03

**Product Code:** 1gi18c3 **Dimensions:** 6.00 x 1.50 x

1.50

Price: 0.00 zł

Ex Tax: 0.00 zł