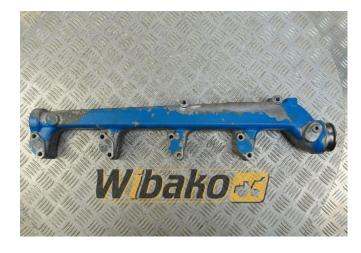

## Water mainfold Liebherr 9078411

Weight: 3.50 Product Code: 1gj58eh Dimensions: 67.00 x 14.00 x 10.00

Price: 0.00 zł

Ex Tax: 0.00 zł

## **Product link**

Link: Water mainfold Liebherr 9078411

| Basic        |                                                                                                                                                      |
|--------------|------------------------------------------------------------------------------------------------------------------------------------------------------|
| Condition    | secondhand                                                                                                                                           |
| Part no.     | 9078411                                                                                                                                              |
| Туре         | OE                                                                                                                                                   |
| Additional   |                                                                                                                                                      |
| Applications | Engine Liebherr D904, Engine Liebherr D914,<br>Engine Liebherr D924, Engine Liebherr D924<br>T-E A1 9883022, Engine Liebherr D924 TI-E<br>A2 9075300 |