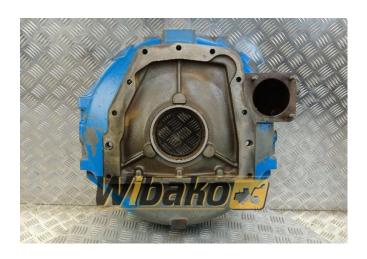

## Flywheel housing Liebherr L03239J

**Weight: 36.00** 

Product Code: 1git8u0

**Dimensions:** 55.00 x 50.00 x

16.00

Price: 0.00 zł

**Ex Tax: 0.00 zł** 

## **Product link**

Link: Flywheel housing Liebherr L032391

| Basic        |                                                                                                                                                                                                                          |
|--------------|--------------------------------------------------------------------------------------------------------------------------------------------------------------------------------------------------------------------------|
| Condition    | secondhand                                                                                                                                                                                                               |
| Part no.     | L03239J                                                                                                                                                                                                                  |
| Type         | OE                                                                                                                                                                                                                       |
| Additional   |                                                                                                                                                                                                                          |
| Applications | Engine Liebherr D904, Engine Liebherr D906,<br>Engine Liebherr D914, Engine Liebherr D916,<br>Engine Liebherr D924, Engine Liebherr D924<br>T-E A1 9883022, Engine Liebherr D924 T-E<br>A1 9883222, Engine Liebherr D926 |