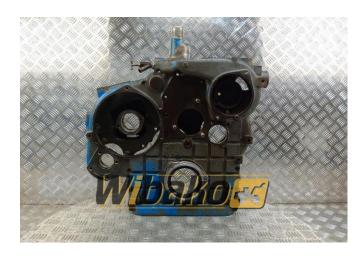

## Rear gear housing Liebherr 9882047

**Weight: 42.00** 

**Product Code:** 1gislsg

**Dimensions:** 58.00 x 51.00 x

21.00

Price: 0.00 zł

Ex Tax: 0.00 zł

## **Product link**

Link: Rear gear housing Liebherr 9882047

| Basic        |                                                                                                                                                                                                                          |
|--------------|--------------------------------------------------------------------------------------------------------------------------------------------------------------------------------------------------------------------------|
| Condition    | secondhand                                                                                                                                                                                                               |
| Part no.     | 9882047                                                                                                                                                                                                                  |
| Type         | OE                                                                                                                                                                                                                       |
| Additional   |                                                                                                                                                                                                                          |
| Applications | Engine Liebherr D904, Engine Liebherr D906,<br>Engine Liebherr D914, Engine Liebherr D916,<br>Engine Liebherr D924, Engine Liebherr D924<br>T-E A1 9072330, Engine Liebherr D924 T-E<br>A1 9883022, Engine Liebherr D926 |