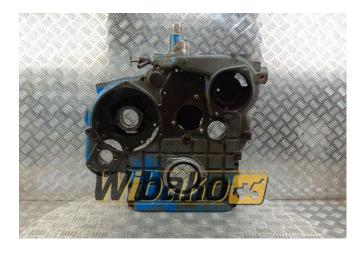

## **Rear gear housing Liebherr** 3021286

Weight: 42.00 Product Code: 1gisfj4 Dimensions: 58.00 x 51.00 x 21.00

Price: 0.00 zł

Ex Tax: 0.00 zł

## **Product link**

Link: Rear gear housing Liebherr 3021286

| Basic        |                                                                                                                                                                                  |
|--------------|----------------------------------------------------------------------------------------------------------------------------------------------------------------------------------|
| Condition    | secondhand                                                                                                                                                                       |
| Part no.     | 3021286                                                                                                                                                                          |
| Туре         | OE                                                                                                                                                                               |
| Additional   |                                                                                                                                                                                  |
| Applications | Engine Liebherr D904, Engine Liebherr D906,<br>Engine Liebherr D914, Engine Liebherr D916,<br>Engine Liebherr D924, Engine Liebherr D924<br>T-E A1 9883022, Engine Liebherr D926 |