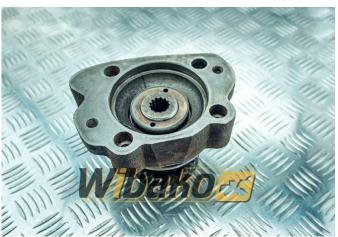

## Power take off hub Liebherr 9887179

**Weight:** 7.00

**Product Code:** 1ginlvy

**Dimensions:** 18.00 x 13.00 x

12.00

Price: 0.00 zł

Ex Tax: 0.00 zł

## **Product link**

Link: Power take off hub Liebherr 9887179

| Basic        |                                                                                                                                                                       |
|--------------|-----------------------------------------------------------------------------------------------------------------------------------------------------------------------|
| Condition    | secondhand                                                                                                                                                            |
| Part no.     | 9887179                                                                                                                                                               |
| Type         | OE                                                                                                                                                                    |
| Additional   |                                                                                                                                                                       |
| Applications | Engine Liebherr D924, Engine Liebherr D924<br>TI-E A2 9072341, Engine Liebherr D924 TI-E<br>A2 9883030, Engine Liebherr D924 TI-E A2<br>9888898, Engine Liebherr D926 |