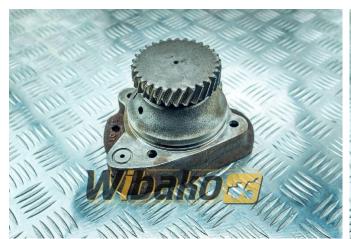

## Power take off hub Liebherr 9887179

**Weight:** 7.00

**Product Code:** 1ginlvy

**Dimensions:** 18.00 x 13.00 x

12.00

Price: 0.00 zł

Ex Tax: 0.00 zł

## **Product link**

Link: Power take off hub Liebherr 9887179

| Basic        |                                                                                                                                                                       |
|--------------|-----------------------------------------------------------------------------------------------------------------------------------------------------------------------|
| Condition    | secondhand                                                                                                                                                            |
| Part no.     | 9887179                                                                                                                                                               |
| Type         | OE                                                                                                                                                                    |
| Additional   |                                                                                                                                                                       |
| Applications | Engine Liebherr D924, Engine Liebherr D924<br>TI-E A2 9072341, Engine Liebherr D924 TI-E<br>A2 9883030, Engine Liebherr D924 TI-E A2<br>9888898, Engine Liebherr D926 |