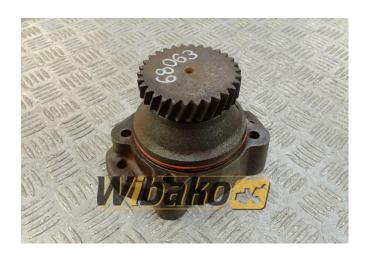

## Power take off hub Liebherr 9887179

**Weight:** 7.00

**Product Code:** 1ginlvy

**Dimensions:** 18.00 x 13.00 x

12.00

Price: 0.00 zł

Ex Tax: 0.00 zł

## **Product link**

Link: Power take off hub Liebherr 9887179

| Basic        |                                                                                                                                                                       |
|--------------|-----------------------------------------------------------------------------------------------------------------------------------------------------------------------|
| Condition    | secondhand                                                                                                                                                            |
| Part no.     | 9887179                                                                                                                                                               |
| Type         | OE                                                                                                                                                                    |
| Additional   |                                                                                                                                                                       |
| Applications | Engine Liebherr D924, Engine Liebherr D924<br>TI-E A2 9072341, Engine Liebherr D924 TI-E<br>A2 9883030, Engine Liebherr D924 TI-E A2<br>9888898, Engine Liebherr D926 |