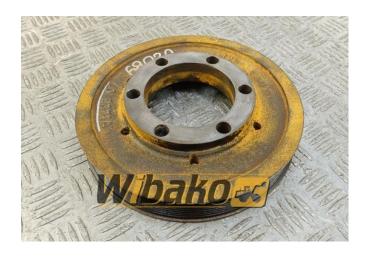

## **Pulley Liebherr 9884205**

**Weight:** 4.50

Product Code: 1ghglpo

**Dimensions:** 22.00 x 22.00 x

5.00

Price: 0.00 zł

Ex Tax: 0.00 zł

## **Product link**

Link: Pulley Liebherr 9884205

| Basic        |                                                                                                                                                                                                                            |
|--------------|----------------------------------------------------------------------------------------------------------------------------------------------------------------------------------------------------------------------------|
| Condition    | secondhand                                                                                                                                                                                                                 |
| Part no.     | 9884205                                                                                                                                                                                                                    |
| Type         | OE                                                                                                                                                                                                                         |
| Additional   |                                                                                                                                                                                                                            |
| Applications | Engine Liebherr D904, Engine Liebherr D906,<br>Engine Liebherr D914, Engine Liebherr D916,<br>Engine Liebherr D924, Engine Liebherr D924<br>TI-E A2 9075300, Engine Liebherr D924 TI-E<br>A2 9888898, Engine Liebherr D926 |