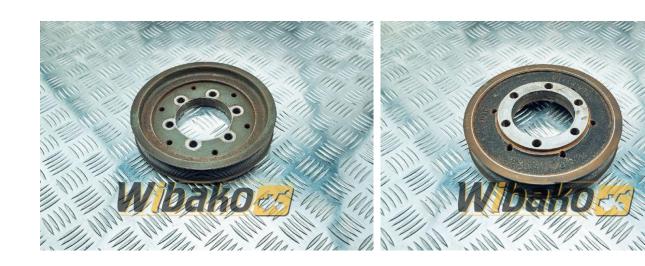

## **Pulley Liebherr 9884205**

**Weight:** 4.50

Product Code: 1ghglpo

**Dimensions:** 22.00 x 22.00 x

5.00

Price: 0.00 zł

Ex Tax: 0.00 zł

## **Product link**

Link: Pulley Liebherr 9884205

| Basic        |                                                                                                                                                                                                                            |
|--------------|----------------------------------------------------------------------------------------------------------------------------------------------------------------------------------------------------------------------------|
| Condition    | secondhand                                                                                                                                                                                                                 |
| Part no.     | 9884205                                                                                                                                                                                                                    |
| Type         | OE                                                                                                                                                                                                                         |
| Additional   |                                                                                                                                                                                                                            |
| Applications | Engine Liebherr D904, Engine Liebherr D906,<br>Engine Liebherr D914, Engine Liebherr D916,<br>Engine Liebherr D924, Engine Liebherr D924<br>TI-E A2 9075300, Engine Liebherr D924 TI-E<br>A2 9888898, Engine Liebherr D926 |