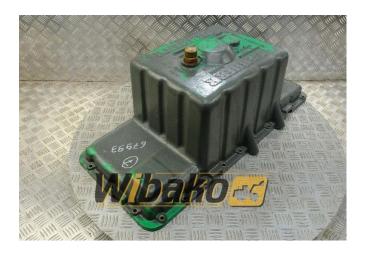

## Oil sump Liebherr 9887123

Weight: 41.00

**Product Code:** 1ggp8ck

**Dimensions:** 80.00 x 25.00 x

30.00

Price: 0.00 zł

Ex Tax: 0.00 zł

## **Product link**

Link: Oil sump Liebherr 9887123

| Basic        |                                                                                                                                                       |
|--------------|-------------------------------------------------------------------------------------------------------------------------------------------------------|
| Condition    | secondhand                                                                                                                                            |
| Part no.     | 9887123                                                                                                                                               |
| Type         | OE                                                                                                                                                    |
| Additional   |                                                                                                                                                       |
| Applications | Engine Liebherr D904, Engine Liebherr D914,<br>Engine Liebherr D924, Engine Liebherr D924<br>TI-E A2 9075300, Engine Liebherr D924 TI-E<br>A4 9074642 |