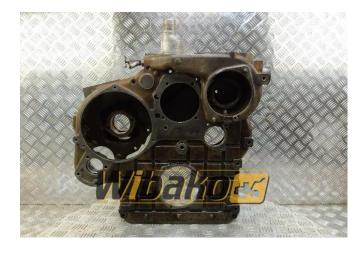

## Rear gear housing Liebherr L08322

Weight: 42.00 Product Code: 1gfnmde Dimensions: 58.00 x 51.00 x 21.00

Price: 0.00 zł

Ex Tax: 0.00 zł

## **Product link**

Link: Rear gear housing Liebherr L08322

| Basic        |                                                                                                                                                                                   |
|--------------|-----------------------------------------------------------------------------------------------------------------------------------------------------------------------------------|
| Condition    | secondhand                                                                                                                                                                        |
| Part no.     | L08322                                                                                                                                                                            |
| Туре         | OE                                                                                                                                                                                |
| Additional   |                                                                                                                                                                                   |
| Applications | Engine Liebherr D904, Engine Liebherr D906,<br>Engine Liebherr D914, Engine Liebherr D916,<br>Engine Liebherr D924, Engine Liebherr D924<br>TI-E A2 9883030, Engine Liebherr D926 |