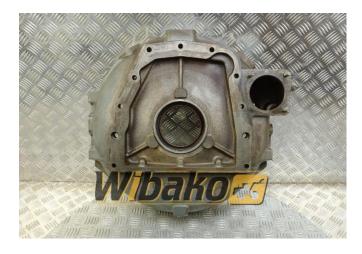

## Flywheel housing Liebherr 9273356

Weight: 36.00 Product Code: 1gdomeb Dimensions: 55.00 x 50.00 x 16.00

Price: 0.00 zł

Ex Tax: 0.00 zł

## **Product link**

Link: Flywheel housing Liebherr 9273356

| Basic        |                                                                                                                                                                                                                                                                                                                                                                                                                                    |
|--------------|------------------------------------------------------------------------------------------------------------------------------------------------------------------------------------------------------------------------------------------------------------------------------------------------------------------------------------------------------------------------------------------------------------------------------------|
| Condition    | secondhand                                                                                                                                                                                                                                                                                                                                                                                                                         |
| Part no.     | 9273356                                                                                                                                                                                                                                                                                                                                                                                                                            |
| Туре         | OE                                                                                                                                                                                                                                                                                                                                                                                                                                 |
| Additional   |                                                                                                                                                                                                                                                                                                                                                                                                                                    |
| Applications | Engine Liebherr D904, Engine Liebherr D906,<br>Engine Liebherr D914, Engine Liebherr D916,<br>Engine Liebherr D924, Engine Liebherr D924<br>T-E A1 9072330, Engine Liebherr D924 T-E<br>A1 9880051, Engine Liebherr D924 T-E A1<br>9883022, Engine Liebherr D924 T-E A1<br>9883026, Engine Liebherr D924 TI-E A2<br>9883030, Engine Liebherr D924 TI-E A2<br>988898, Engine Liebherr D926, Engine<br>Liebherr D926 TI-E A2 9883204 |