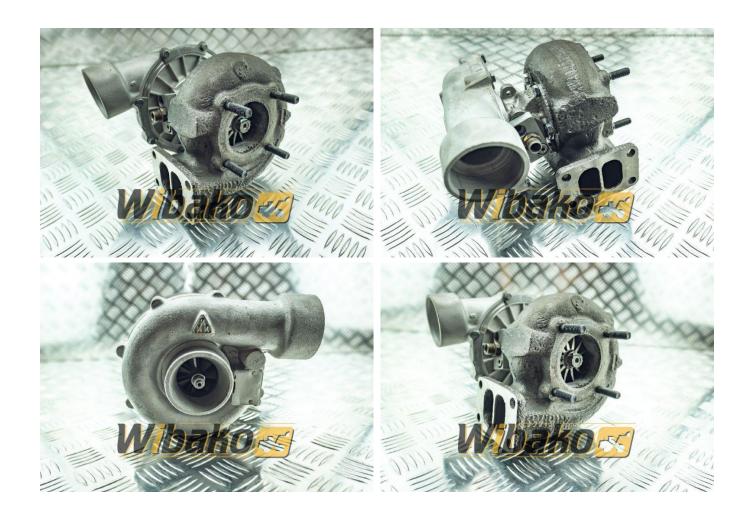

## **Turbocharger for engine Liebherr D924 5700240**

**Weight:** 10.55

Product Code: 1gdna0r

**Dimensions:** 25.00 x 23.00 x

20.00

Price: 0.00 zł

Ex Tax: 0.00 zł

## **Product link**

Link: Turbocharger for engine Liebherr D924 5700240

| Basic        |                                                                                                      |
|--------------|------------------------------------------------------------------------------------------------------|
| Condition    | secondhand                                                                                           |
| Part no.     | 5700240                                                                                              |
| Type         | OEM                                                                                                  |
| Additional   |                                                                                                      |
| Applications | Engine Liebherr D924, Engine Liebherr D924<br>T-E A1 9072330, Engine Liebherr D924 T-E<br>A1 9883022 |