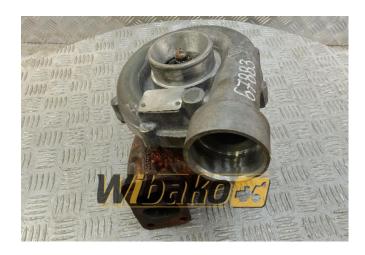

## **Turbocharger for engine Liebherr D924 5700240**

**Weight:** 10.55

Product Code: 1gdna0r

**Dimensions:** 25.00 x 23.00 x

20.00

Price: 0.00 zł

Ex Tax: 0.00 zł

## **Product link**

Link: Turbocharger for engine Liebherr D924 5700240

| Basic        |                                                                                                      |
|--------------|------------------------------------------------------------------------------------------------------|
| Condition    | secondhand                                                                                           |
| Part no.     | 5700240                                                                                              |
| Type         | OEM                                                                                                  |
| Additional   |                                                                                                      |
| Applications | Engine Liebherr D924, Engine Liebherr D924<br>T-E A1 9072330, Engine Liebherr D924 T-E<br>A1 9883022 |