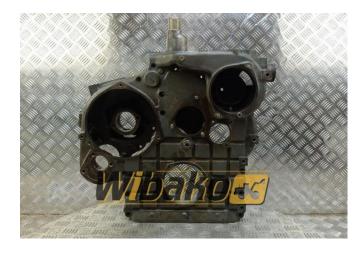

## Rear gear housing Liebherr L08322

Weight: 42.00 Product Code: 1gdm8e8 Dimensions: 51.00 x 58.00 x 21.00

Price: 0.00 zł

Ex Tax: 0.00 zł

## **Product link**

Link: Rear gear housing Liebherr L08322

| Basic        |                                                                                                                                                                                  |
|--------------|----------------------------------------------------------------------------------------------------------------------------------------------------------------------------------|
| Condition    | secondhand                                                                                                                                                                       |
| Part no.     | L08322                                                                                                                                                                           |
| Туре         | OE                                                                                                                                                                               |
| Additional   |                                                                                                                                                                                  |
| Applications | Engine Liebherr D904, Engine Liebherr D906,<br>Engine Liebherr D914, Engine Liebherr D916,<br>Engine Liebherr D924, Engine Liebherr D924<br>T-E A1 9072330, Engine Liebherr D926 |