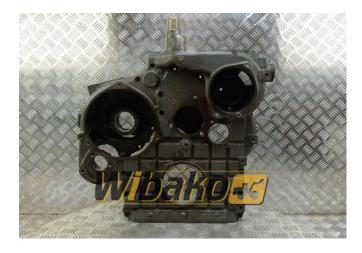

## **Rear gear housing Liebherr** 9882047

Weight: 42.00 Product Code: 1gdmlsg Dimensions: 58.00 x 51.00 x 21.00

Price: 0.00 zł

Ex Tax: 0.00 zł

## **Product link**

Link: Rear gear housing Liebherr 9882047

| Basic        |                                                                                                                                                                                                                          |
|--------------|--------------------------------------------------------------------------------------------------------------------------------------------------------------------------------------------------------------------------|
| Condition    | secondhand                                                                                                                                                                                                               |
| Part no.     | 9882047                                                                                                                                                                                                                  |
| Туре         | OE                                                                                                                                                                                                                       |
| Additional   |                                                                                                                                                                                                                          |
| Applications | Engine Liebherr D904, Engine Liebherr D906,<br>Engine Liebherr D914, Engine Liebherr D916,<br>Engine Liebherr D924, Engine Liebherr D924<br>T-E A1 9072330, Engine Liebherr D924 T-E<br>A1 9883022, Engine Liebherr D926 |