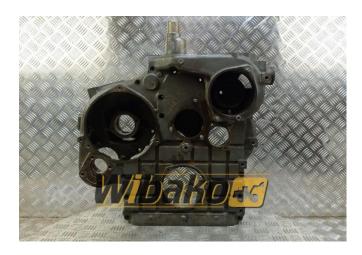

## Rear gear housing Liebherr 3021286

**Weight: 42.00** 

Product Code: 1gdmfj4

**Dimensions:** 58.00 x 51.00 x

21.00

Price: 0.00 zł

Ex Tax: 0.00 zł

## **Product link**

Link: Rear gear housing Liebherr 3021286

| Basic        |                                                                                                                                                                                  |
|--------------|----------------------------------------------------------------------------------------------------------------------------------------------------------------------------------|
| Condition    | secondhand                                                                                                                                                                       |
| Part no.     | 3021286                                                                                                                                                                          |
| Type         | OE                                                                                                                                                                               |
| Additional   |                                                                                                                                                                                  |
| Applications | Engine Liebherr D904, Engine Liebherr D906,<br>Engine Liebherr D914, Engine Liebherr D916,<br>Engine Liebherr D924, Engine Liebherr D924<br>T-E A1 9072330, Engine Liebherr D926 |