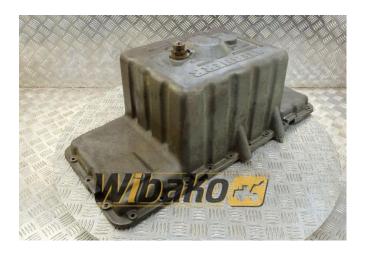

## Oil sump Liebherr 9887123

Weight: 41.00

Product Code: 1gdg8ck

**Dimensions:** 80.00 x 25.00 x

30.00

Price: 0.00 zł

Ex Tax: 0.00 zł

## **Product link**

Link: Oil sump Liebherr 9887123

| Basic        |                                                                                                                                             |
|--------------|---------------------------------------------------------------------------------------------------------------------------------------------|
| Condition    | secondhand                                                                                                                                  |
| Part no.     | 9887123                                                                                                                                     |
| Type         | OE                                                                                                                                          |
| Additional   |                                                                                                                                             |
| Applications | Engine Liebherr D904, Engine Liebherr D914, Engine Liebherr D924, Engine Liebherr D924 T-E A1 9072330, Engine Liebherr D924 TI-E A4 9074642 |