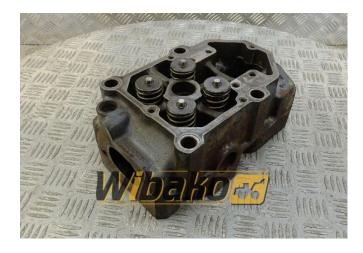

## Cylinder head Deutz 04229050RY

Weight: 16.87 Product Code: 1goeair Dimensions: 26.00 x 17.00 x 14.00

## **Product link** Link: <u>Cylinder head Deutz 04229050RY</u>

| Basic        |                                                                                                                                  |
|--------------|----------------------------------------------------------------------------------------------------------------------------------|
| Condition    | secondhand                                                                                                                       |
| Part no.     | 04229050RY                                                                                                                       |
| Additional   |                                                                                                                                  |
| Applications | Engine Deutz BF6M1015, Engine Deutz<br>BF8M1015, Engine Deutz TCD2015V06,<br>Engine Deutz TCD2015V06, Engine Deutz<br>TCD2015V08 |