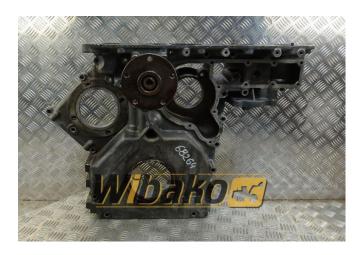

## Rear gear housing Deutz 04225939

**Weight: 22.30** 

Product Code: 1go8b2z

**Dimensions:** 72.00 x 50.00 x

26.00

Price: 0.00 zł

Ex Tax: 0.00 zł

## **Product link**

Link: Rear gear housing Deutz 04225939

| Basic        |                                                                                                                                                                                       |
|--------------|---------------------------------------------------------------------------------------------------------------------------------------------------------------------------------------|
| Condition    | secondhand                                                                                                                                                                            |
| Part no.     | 04225939                                                                                                                                                                              |
| Additional   |                                                                                                                                                                                       |
| Applications | Engine Deutz BF6M1015, Engine Deutz<br>BF8M1015, Engine Deutz TCD2015V06,<br>Engine Deutz TCD2015V06, Engine Deutz<br>TCD2015V08, Engine Deutz TCG2015V06,<br>Engine Deutz TCG2015V08 |