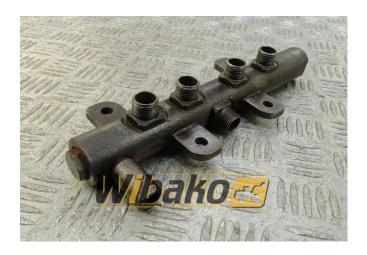

## Common rail Cummins 3977726

**Weight:** 1.78

Product Code: 1gn65ne

**Dimensions:** 29.00 x 10.00 x

6.00

Price: 0.00 zł

Ex Tax: 0.00 zł

## **Product link**

Link: Common rail Cummins 3977726

| Basic        |                                                                                                                                        |
|--------------|----------------------------------------------------------------------------------------------------------------------------------------|
| Condition    | secondhand                                                                                                                             |
| Part no.     | 3977726                                                                                                                                |
| Additional   |                                                                                                                                        |
| Applications | Engine Cummins ISB4.5, Engine Cummins ISBE4 (4.5) CPL8781, Engine Cummins QSB4.5, Engine Cummins QSB4.5, Engine Cummins QSB4.5 CPL8755 |