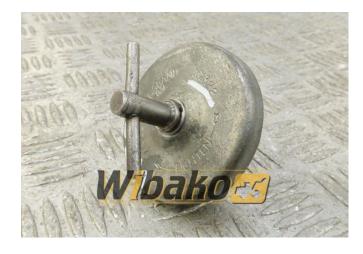

## **Oil filler cap Cummins 101322**

Weight: 0.18 Product Code: 1hx58ih Dimensions: 7.00 x 7.00 x 7.00

## **Product link** Link: <u>Oil filler cap Cummins 101322</u>

| Basic        |                                                                                                                                                                                                                                     |
|--------------|-------------------------------------------------------------------------------------------------------------------------------------------------------------------------------------------------------------------------------------|
| Condition    | secondhand                                                                                                                                                                                                                          |
| Part no.     | 101322                                                                                                                                                                                                                              |
| Additional   |                                                                                                                                                                                                                                     |
| Applications | Engine Cummins 4BT3.9, Engine Cummins<br>6BT5.9, Engine Cummins 6CT8.3, Engine<br>Cummins B4.5, Engine Cummins LT10,<br>Engine Cummins LTA10-C CPL775, Engine<br>Cummins M11, Engine Cummins M11 340E<br>PLUS, Engine Cummins NT250 |