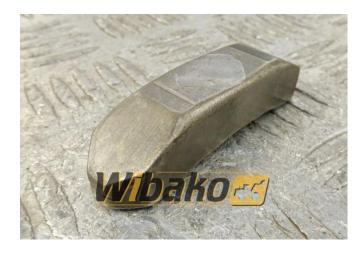

## Valve bridge Cummins 3819566

Weight: 0.16 Product Code: 1hwh4xr Dimensions: 8.00 x 2.00 x 2.00

## **Product link** Link: Valve bridge Cummins 3819566

| Basic        |                                                                                                                                         |
|--------------|-----------------------------------------------------------------------------------------------------------------------------------------|
| Condition    | secondhand                                                                                                                              |
| Part no.     | 3819566                                                                                                                                 |
| Туре         | OE                                                                                                                                      |
| Additional   |                                                                                                                                         |
| Applications | Engine Cummins LT10, Engine Cummins<br>LT10 CPL770, Engine Cummins LTA10<br>CPL775, Engine Cummins M11, Engine<br>Cummins M11 340E PLUS |