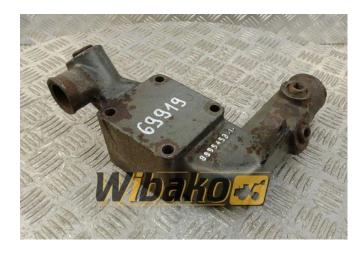

## Thermostat housing for engine Cummins M11 3895453-1

**Weight:** 5.57

**Product Code:** 1hy7qfe

**Dimensions:** 29.00 x 28.00 x

17.00

**Price: 0.00 zł** 

**Ex Tax: 0.00 zł** 

## **Product link**

Link: Thermostat housing for engine Cummins M11 3895453-1

| Basic        |                                                                                                         |
|--------------|---------------------------------------------------------------------------------------------------------|
| Condition    | secondhand                                                                                              |
| Part no.     | 3895453-1                                                                                               |
| Additional   |                                                                                                         |
| Applications | Engine Cummins ISME385-30 CPL2830,<br>Engine Cummins M11, Engine Cummins<br>M11-C, Engine Cummins QSM11 |