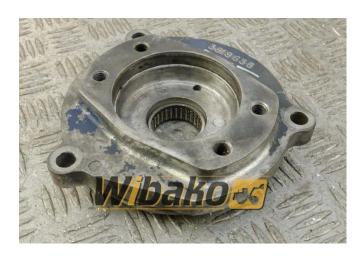

## Hydraulic pump drive for engine Cummins M11 3819638

**Weight:** 1.33

**Product Code:** 1hw7cpk **Dimensions:** 17.00 x 17.00 x

5.00

Price: 0.00 zł

Ex Tax: 0.00 zł