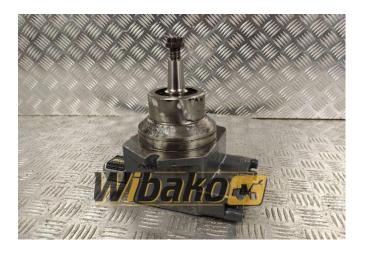

## Hydraulic motor Liebherr 708470 10326078

Weight: 15.00

**Product Code:** 1hrg7y1 **Dimensions:** 0.00 x 0.00 x

0.00

Price: 0.00 zł

Ex Tax: 0.00 zł

## **Product link**

Link: Hydraulic motor Liebherr 708470 10326078

| Basic        |                                                                                                                                     |
|--------------|-------------------------------------------------------------------------------------------------------------------------------------|
| Condition    | secondhand                                                                                                                          |
| Part no.     | 10326078                                                                                                                            |
| Additional   |                                                                                                                                     |
| Applications | Track (Crawler) excavator Liebherr R914C,<br>Track (Crawler) excavator Liebherr R924 C,<br>Track (Crawler) excavator Liebherr R924C |