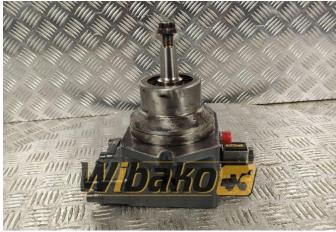

## Hydraulic motor Liebherr 708470 10326078

Weight: 15.00

**Product Code:** 1hrg7y1 **Dimensions:** 0.00 x 0.00 x

0.00

Price: 0.00 zł

Ex Tax: 0.00 zł

## **Product link**

Link: Hydraulic motor Liebherr 708470 10326078

| Basic        |                                                                                                                                     |
|--------------|-------------------------------------------------------------------------------------------------------------------------------------|
| Condition    | secondhand                                                                                                                          |
| Part no.     | 10326078                                                                                                                            |
| Additional   |                                                                                                                                     |
| Applications | Track (Crawler) excavator Liebherr R914C,<br>Track (Crawler) excavator Liebherr R924 C,<br>Track (Crawler) excavator Liebherr R924C |