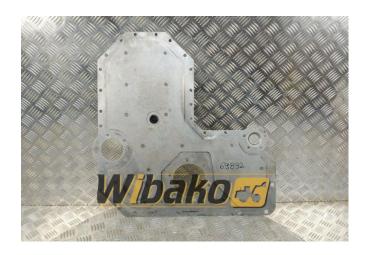

## Timing gear cover for engine Cummins M11 3400811

**Weight: 4.10** 

**Product Code:** 1hxgo72

**Dimensions:** 58.00 x 58.00 x

1.00

Price: 0.00 zł

Ex Tax: 0.00 zł

## **Product link**

Link: Timing gear cover for engine Cummins M11 3400811

| Basic        |                                                                                                                                                                                  |
|--------------|----------------------------------------------------------------------------------------------------------------------------------------------------------------------------------|
| Condition    | secondhand                                                                                                                                                                       |
| Part no.     | 3400811                                                                                                                                                                          |
| Additional   |                                                                                                                                                                                  |
| Applications | Engine Cummins ISM11, Engine Cummins ISME385-30, Engine Cummins ISME385-30 CPL2830, Engine Cummins M11, Engine Cummins M11, Engine Cummins QSM11, Engine Cummins QSM11-C CPL8608 |