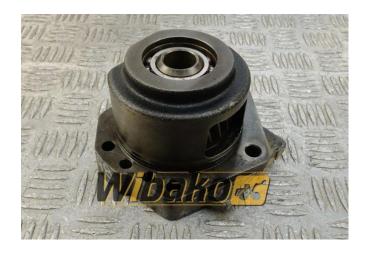

## Pump drive Caterpillar 222-8625

**Weight: 3.36** 

**Product Code:** 1h1o80y

**Dimensions:**  $14.00 \times 14.00 \times$ 

9.00

Price: 0.00 zł

Ex Tax: 0.00 zł

## **Product link**

Link: Pump drive Caterpillar 222-8625

| Basic        |                                                                                                                                                                                            |
|--------------|--------------------------------------------------------------------------------------------------------------------------------------------------------------------------------------------|
| Condition    | secondhand                                                                                                                                                                                 |
| Part no.     | 222-8625                                                                                                                                                                                   |
| Additional   |                                                                                                                                                                                            |
| Applications | Engine Caterpillar 3054T 6FK, Engine<br>Caterpillar C4.4, Engine Caterpillar C6.6,<br>Engine Caterpillar C6.6, Engine Perkins 1104,<br>Engine Perkins 1104-44TA NM, Engine<br>Perkins 1106 |