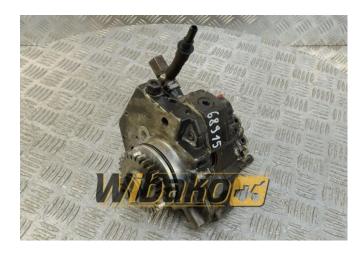

## Fuel pump Bosch CR/CP3HS3/L110/30-789S 0445020176

Weight: 8.10 Product Code: 1h6b2hw Dimensions: 20.00 x 19.00 x 18.00

Price: 0.00 zł

Ex Tax: 0.00 zł

## **Product link**

Link: Fuel pump Bosch CR/CP3HS3/L110/30-789S 0445020176

| Basic        |                                                                                                                  |
|--------------|------------------------------------------------------------------------------------------------------------------|
| Condition    | secondhand                                                                                                       |
| Part no.     | 0445020176                                                                                                       |
| Туре         | OE                                                                                                               |
| Additional   |                                                                                                                  |
| Applications | Engine Cummins QSB4.5, Engine Cummins<br>QSB6.7, Engine Cummins QSB6.7 CPL3094,<br>Engine Cummins QSB6.7 CPL3098 |