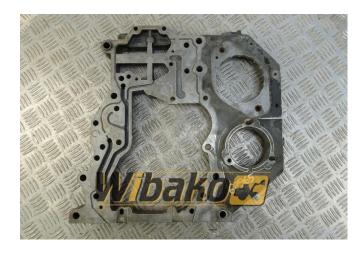

## Rear gear housing Cummins 5311313

Weight: 6.14 Product Code: 1h7p5kz Dimensions: 45.00 x 42.00 x 11.00

Price: 0.00 zł

Ex Tax: 0.00 zł

## **Product link**

Link: Rear gear housing Cummins 5311313

| Basic        |                                                                                                                                                                                      |
|--------------|--------------------------------------------------------------------------------------------------------------------------------------------------------------------------------------|
| Condition    | secondhand                                                                                                                                                                           |
| Part no.     | 5311313                                                                                                                                                                              |
| Additional   |                                                                                                                                                                                      |
| Applications | Engine Cummins ISB4.5, Engine Cummins<br>ISB6.7, Engine Cummins ISBE5.9, Engine<br>Cummins QSB4.5, Engine Cummins QSB5.9,<br>Engine Cummins QSB6.7, Engine Cummins<br>QSB6.7 CPL3094 |