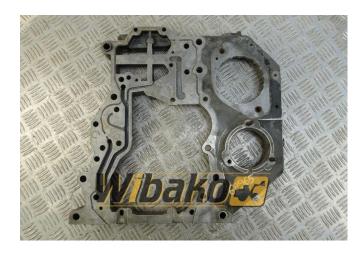

## Rear gear housing Cummins 5309273

Weight: 6.50 Product Code: 1h7p5ku Dimensions: 46.00 x 42.00 x 11.00

Price: 0.00 zł

Ex Tax: 0.00 zł

## **Product link**

Link: Rear gear housing Cummins 5309273

| Basic<br>Condition<br>Part no.<br>Additional | secondhand<br>5309273                                                                                                                                                                |
|----------------------------------------------|--------------------------------------------------------------------------------------------------------------------------------------------------------------------------------------|
| Applications                                 | Engine Cummins ISB4.5, Engine Cummins<br>ISB6.7, Engine Cummins ISBE5.9, Engine<br>Cummins QSB4.5, Engine Cummins QSB5.9,<br>Engine Cummins QSB6.7, Engine Cummins<br>QSB6.7 CPL3094 |