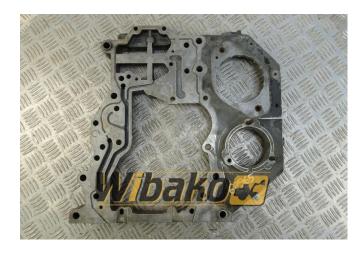

## Rear gear housing Cummins 3971012

Weight: 6.11 Product Code: 1h7pov7 Dimensions: 42.00 x 42.00 x 9.00

Price: 0.00 zł

Ex Tax: 0.00 zł

## **Product link**

Link: Rear gear housing Cummins 3971012

| Basic        |                                                                                                                                                    |
|--------------|----------------------------------------------------------------------------------------------------------------------------------------------------|
| Condition    | secondhand                                                                                                                                         |
| Part no.     | 3971012                                                                                                                                            |
| Additional   |                                                                                                                                                    |
| Applications | Engine Cummins QSB4.5, Engine Cummins<br>QSB4.5 CPL8755, Engine Cummins QSB6.7,<br>Engine Cummins QSB6.7 CPL3094, Engine<br>Cummins QSB6.7 CPL8610 |