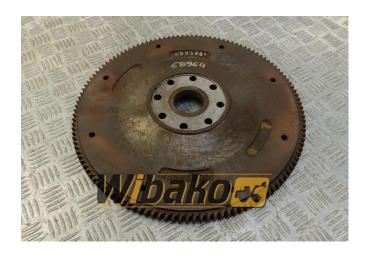

## Flywheel Cummins 3287008

**Weight: 16.06** 

**Product Code:** 1h7or6v

**Dimensions:**  $41.00 \times 41.00 \times$ 

4.00

Price: 0.00 zł

Ex Tax: 0.00 zł

## **Product link**

Link: Flywheel Cummins 3287008

| Basic        |                                                                                                                                                               |
|--------------|---------------------------------------------------------------------------------------------------------------------------------------------------------------|
| Condition    | secondhand                                                                                                                                                    |
| Part no.     | 3287008                                                                                                                                                       |
| Additional   |                                                                                                                                                               |
| Applications | Engine Cummins B4.5, Engine Cummins B4.5<br>CPL8204, Engine Cummins QSB4.5, Engine<br>Cummins QSB5.9, Engine Cummins QSB6.7,<br>Engine Cummins QSB6.7 CPL3094 |