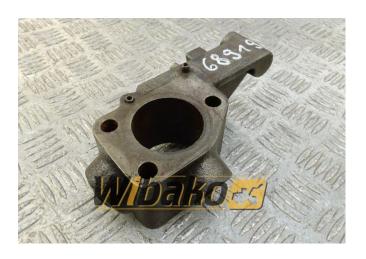

## Water inlet connector Cummins 3943550

**Weight: 2.73** 

Product Code: 1h6f8q4

**Dimensions:** 20.00 x 12.00 x

7.00

Price: 0.00 zł

Ex Tax: 0.00 zł

## **Product link**

Link: Water inlet connector Cummins 3943550

| Basic        |                                                                                                                                                                                                        |
|--------------|--------------------------------------------------------------------------------------------------------------------------------------------------------------------------------------------------------|
| Condition    | secondhand                                                                                                                                                                                             |
| Part no.     | 3943550                                                                                                                                                                                                |
| Additional   |                                                                                                                                                                                                        |
| Applications | Engine Cummins 4BT3.9, Engine Cummins 4BTA-3.9 CPL8039, Engine Cummins 6BT5.9, Engine Cummins B4.5, Engine Cummins QSB4.5, Engine Cummins QSB5.9, Engine Cummins QSB6.7, Engine Cummins QSB6.7 CPL3094 |