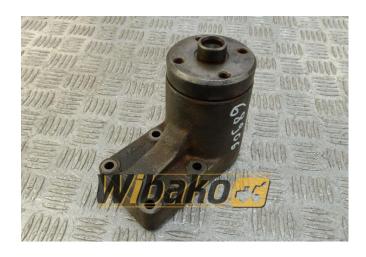

## Fan drive Cummins 4994830

**Weight:** 4.25

**Product Code:** 1h626pw **Dimensions:** 16.00 x 14.00 x

9.00

Price: 0.00 zł

Ex Tax: 0.00 zł

## **Product link**

Link: Fan drive Cummins 4994830

| Basic        |                                                                                                                                                                         |
|--------------|-------------------------------------------------------------------------------------------------------------------------------------------------------------------------|
| Condition    | secondhand                                                                                                                                                              |
| Part no.     | 4994830                                                                                                                                                                 |
| Additional   |                                                                                                                                                                         |
| Applications | Engine Cummins 4BT3.9, Engine Cummins 6BT5.9, Engine Cummins QSB3.9, Engine Cummins QSB4.5, Engine Cummins QSB5.9, Engine Cummins QSB6.7, Engine Cummins QSB6.7 CPL3094 |