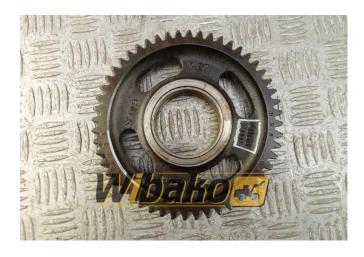

## Intermediate gear for engine Cummins M11 3084533

Weight: 2.13 Product Code: 1hv6ral Dimensions: 17.00 x 17.00 x 3.00

Price: 0.00 zł

Ex Tax: 0.00 zł

## **Product link**

Link: Intermediate gear for engine Cummins M11 3084533

| Basic        |                                                                                                                                                                                                                                                          |
|--------------|----------------------------------------------------------------------------------------------------------------------------------------------------------------------------------------------------------------------------------------------------------|
| Condition    | secondhand                                                                                                                                                                                                                                               |
| Part no.     | 3084533                                                                                                                                                                                                                                                  |
| Additional   |                                                                                                                                                                                                                                                          |
| Applications | Engine Cummins ISME385-30, Engine<br>Cummins ISME385-30 CPL2830, Engine<br>Cummins M11, Engine Cummins M11, Engine<br>Cummins M11-C, Engine Cummins QSM11,<br>Engine Cummins QSM11 CPL2828, Engine<br>Cummins QSM11-C, Engine Cummins<br>QSM11-C CPL8608 |