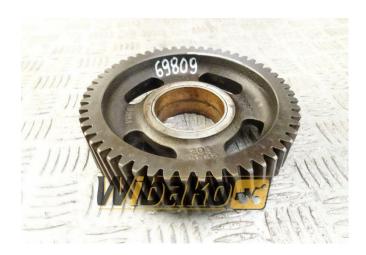

## Intermediate gear for engine Cummins M11 3084532

**Weight:** 3.37

**Product Code:** 1hv5ram

**Dimensions:** 18.00 x 18.00 x

5.00

Price: 0.00 zł

Ex Tax: 0.00 zł

## **Product link**

Link: Intermediate gear for engine Cummins M11 3084532

| Basic        |                                                                                                                                                                                                                                                          |
|--------------|----------------------------------------------------------------------------------------------------------------------------------------------------------------------------------------------------------------------------------------------------------|
| Condition    | secondhand                                                                                                                                                                                                                                               |
| Part no.     | 3084532                                                                                                                                                                                                                                                  |
| Additional   |                                                                                                                                                                                                                                                          |
| Applications | Engine Cummins ISME385-30, Engine<br>Cummins ISME385-30 CPL2830, Engine<br>Cummins M11, Engine Cummins M11, Engine<br>Cummins M11-C, Engine Cummins QSM11,<br>Engine Cummins QSM11 CPL2828, Engine<br>Cummins QSM11-C, Engine Cummins<br>QSM11-C CPL8608 |