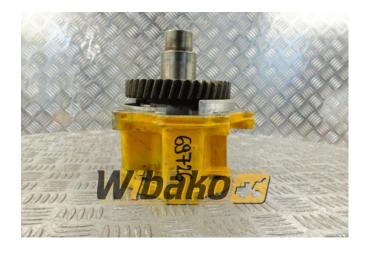

## **Power take off hub Cummins** 3896045

Weight: 4.94 Product Code: 1hsucoc Dimensions: 20.00 x 18.00 x 19.00

Price: 0.00 zł

Ex Tax: 0.00 zł

## **Product link**

Link: Power take off hub Cummins 3896045

| Basic        |                                                                                                                                                                                |
|--------------|--------------------------------------------------------------------------------------------------------------------------------------------------------------------------------|
| Condition    | secondhand                                                                                                                                                                     |
| Part no.     | 3896045                                                                                                                                                                        |
| Additional   |                                                                                                                                                                                |
| Applications | Engine Cummins ISME385-30, Engine<br>Cummins ISME385-30 CPL2830, Engine<br>Cummins LT10, Engine Cummins LTA10-C<br>CPL775, Engine Cummins M11, Engine<br>Cummins M11 340E PLUS |