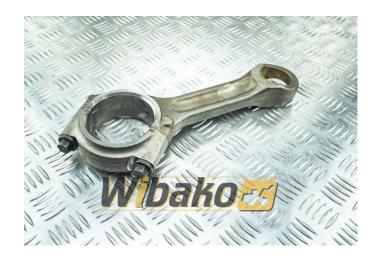

## **Connecting rod Liebherr** 9077779

**Weight:** 3.05

Product Code: rddlpq

**Dimensions:** 35.00 x 15.00 x

5.00

Price: 0.00 zł

Ex Tax: 0.00 zł

## **Product link**

Link: Connecting rod Liebherr 9077779

| Basic        |                                                                                                                                                                                                                                                        |
|--------------|--------------------------------------------------------------------------------------------------------------------------------------------------------------------------------------------------------------------------------------------------------|
| Condition    | secondhand                                                                                                                                                                                                                                             |
| Part no.     | 9077779                                                                                                                                                                                                                                                |
| Type         | OE                                                                                                                                                                                                                                                     |
| Additional   |                                                                                                                                                                                                                                                        |
| Applications | Engine Liebherr D924, Engine Liebherr D924<br>T-E A1 9076397, Engine Liebherr D924 TI-E<br>A2 9072341, Engine Liebherr D924 TI-E A2<br>9075300, Engine Liebherr D924 TI-E A2<br>9888898, Engine Liebherr D926, Engine<br>Liebherr D926 TI-E A5 9076611 |