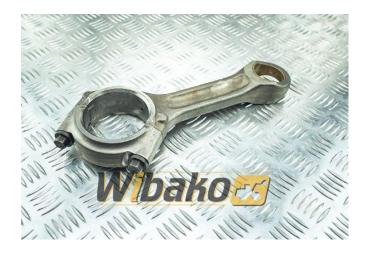

## **Connecting rod Liebherr** 9077779

**Weight:** 3.05

Product Code: rddlpq

**Dimensions:** 35.00 x 15.00 x

5.00

Price: 0.00 zł

Ex Tax: 0.00 zł

## **Product link**

Link: Connecting rod Liebherr 9077779

| Basic        |                                                                                                                                                                                                                                                        |
|--------------|--------------------------------------------------------------------------------------------------------------------------------------------------------------------------------------------------------------------------------------------------------|
| Condition    | secondhand                                                                                                                                                                                                                                             |
| Part no.     | 9077779                                                                                                                                                                                                                                                |
| Type         | OE                                                                                                                                                                                                                                                     |
| Additional   |                                                                                                                                                                                                                                                        |
| Applications | Engine Liebherr D924, Engine Liebherr D924<br>T-E A1 9076397, Engine Liebherr D924 TI-E<br>A2 9072341, Engine Liebherr D924 TI-E A2<br>9075300, Engine Liebherr D924 TI-E A2<br>9888898, Engine Liebherr D926, Engine<br>Liebherr D926 TI-E A5 9076611 |