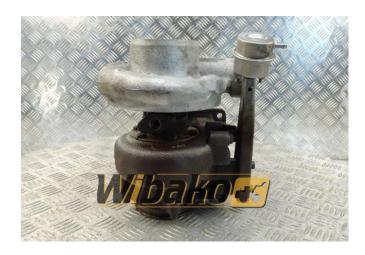

## **Turbocharger Holset HX40W** 3535635

**Weight:** 14.74

Product Code: 1hi34rb

**Dimensions:** 27.00 x 26.00 x

24.00

Price: 0.00 zł

Ex Tax: 0.00 zł