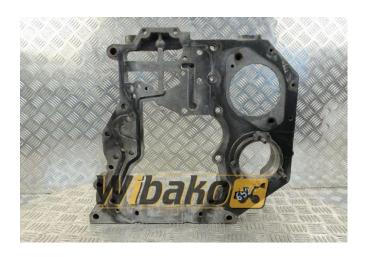

## Rear gear housing Cummins 4936420

**Weight:** 6.50

**Product Code:** 1hg75kw

**Dimensions:** 46.00 x 42.00 x

11.00

Price: 0.00 zł

Ex Tax: 0.00 zł

## **Product link**

Link: Rear gear housing Cummins 4936420

| Basic        |                                                                                                                                                                          |
|--------------|--------------------------------------------------------------------------------------------------------------------------------------------------------------------------|
| Condition    | secondhand                                                                                                                                                               |
| Part no.     | 4936420                                                                                                                                                                  |
| Additional   |                                                                                                                                                                          |
| Applications | Engine Cummins ISB4.5, Engine Cummins ISB6.7, Engine Cummins ISBE5.9, Engine Cummins QSB4.5, Engine Cummins QSB5.9, Engine Cummins QSB6.7, Engine Cummins QSB6.7 CPL3094 |