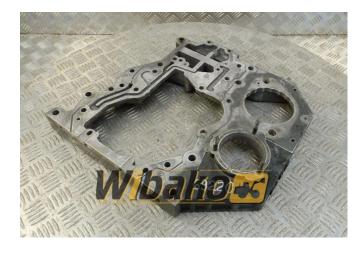

## Rear gear housing Cummins 5311313

Weight: 6.14 Product Code: 1hes5kz Dimensions: 45.00 x 42.00 x 11.00

Price: 0.00 zł

Ex Tax: 0.00 zł

## **Product link**

Link: Rear gear housing Cummins 5311313

| Basic        |                                                                                                                                                                                      |
|--------------|--------------------------------------------------------------------------------------------------------------------------------------------------------------------------------------|
| Condition    | secondhand                                                                                                                                                                           |
| Part no.     | 5311313                                                                                                                                                                              |
| Additional   |                                                                                                                                                                                      |
| Applications | Engine Cummins ISB4.5, Engine Cummins<br>ISB6.7, Engine Cummins ISBE5.9, Engine<br>Cummins QSB4.5, Engine Cummins QSB5.9,<br>Engine Cummins QSB6.7, Engine Cummins<br>QSB6.7 CPL3094 |