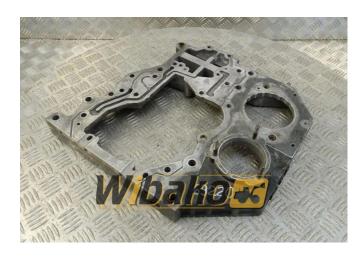

## Rear gear housing Cummins 5311266

**Weight:** 6.14

**Product Code:** 1hes5ky

**Dimensions:** 45.00 x 42.00 x

11.00

Price: 0.00 zł

Ex Tax: 0.00 zł

## **Product link**

Link: Rear gear housing Cummins 5311266

| Basic        |                                                                                                                                                                          |
|--------------|--------------------------------------------------------------------------------------------------------------------------------------------------------------------------|
| Condition    | secondhand                                                                                                                                                               |
| Part no.     | 5311266                                                                                                                                                                  |
| Additional   |                                                                                                                                                                          |
| Applications | Engine Cummins ISB4.5, Engine Cummins ISB6.7, Engine Cummins ISBE5.9, Engine Cummins QSB4.5, Engine Cummins QSB5.9, Engine Cummins QSB6.7, Engine Cummins QSB6.7 CPL3094 |