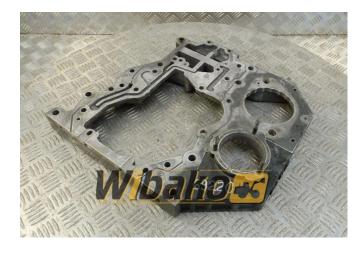

## Rear gear housing Cummins 4936420

Weight: 6.50 Product Code: 1hes5kw Dimensions: 46.00 x 42.00 x 11.00

Price: 0.00 zł

Ex Tax: 0.00 zł

## **Product link**

Link: Rear gear housing Cummins 4936420

| Basic        |                                                                                                                                                                                      |
|--------------|--------------------------------------------------------------------------------------------------------------------------------------------------------------------------------------|
| Condition    | secondhand                                                                                                                                                                           |
| Part no.     | 4936420                                                                                                                                                                              |
| Additional   |                                                                                                                                                                                      |
| Applications | Engine Cummins ISB4.5, Engine Cummins<br>ISB6.7, Engine Cummins ISBE5.9, Engine<br>Cummins QSB4.5, Engine Cummins QSB5.9,<br>Engine Cummins QSB6.7, Engine Cummins<br>QSB6.7 CPL3094 |