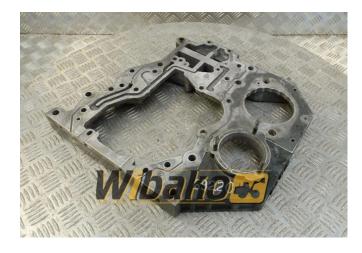

## Rear gear housing Cummins 5309273

Weight: 6.50 Product Code: 1hes5ku Dimensions: 46.00 x 42.00 x 11.00

Price: 0.00 zł

Ex Tax: 0.00 zł

## **Product link**

Link: Rear gear housing Cummins 5309273

| Basic        |                                                                                                                                                                                      |
|--------------|--------------------------------------------------------------------------------------------------------------------------------------------------------------------------------------|
| Condition    | secondhand                                                                                                                                                                           |
| Part no.     | 5309273                                                                                                                                                                              |
| Additional   |                                                                                                                                                                                      |
| Applications | Engine Cummins ISB4.5, Engine Cummins<br>ISB6.7, Engine Cummins ISBE5.9, Engine<br>Cummins QSB4.5, Engine Cummins QSB5.9,<br>Engine Cummins QSB6.7, Engine Cummins<br>QSB6.7 CPL3094 |