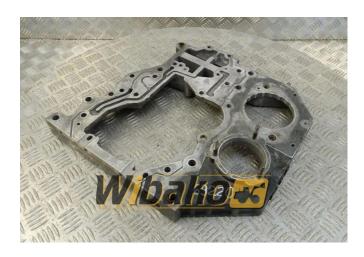

## Rear gear housing Cummins 5311269

**Weight:** 6.50

**Product Code:** 1hes5ks

**Dimensions:** 46.00 x 42.00 x

11.00

Price: 0.00 zł

Ex Tax: 0.00 zł

## **Product link**

Link: Rear gear housing Cummins 5311269

| Basic        |                                                                                                                                                                                                 |
|--------------|-------------------------------------------------------------------------------------------------------------------------------------------------------------------------------------------------|
| Condition    | secondhand                                                                                                                                                                                      |
| Part no.     | 5311269                                                                                                                                                                                         |
| Additional   |                                                                                                                                                                                                 |
| Applications | Engine Cummins ISB4.5, Engine Cummins ISB6.7, Engine Cummins ISBE5.9, Engine Cummins QSB4.5, Engine Cummins QSB4.5, Engine Cummins QSB5.9, Engine Cummins QSB6.7, Engine Cummins QSB6.7 CPL3094 |