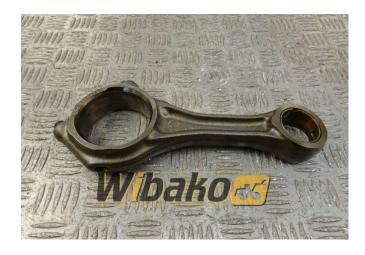

## **Connecting rod Cummins 4989162**

**Weight:** 1.96

Product Code: 1hck6pa

**Dimensions:** 30.00 x 13.00 x

5.00

Price: 0.00 zł

Ex Tax: 0.00 zł

## **Product link**

Link: Connecting rod Cummins 4989162

| Basic        |                                                                                                                                     |
|--------------|-------------------------------------------------------------------------------------------------------------------------------------|
| Condition    | secondhand                                                                                                                          |
| Part no.     | 4989162                                                                                                                             |
| Additional   |                                                                                                                                     |
| Applications | Engine Cummins QSB4.5, Engine Cummins QSB6.7, Engine Cummins QSB6.7 CPL3094, Engine Komatsu SAA4D107E-2, Engine Komatsu SAA6D107E-2 |