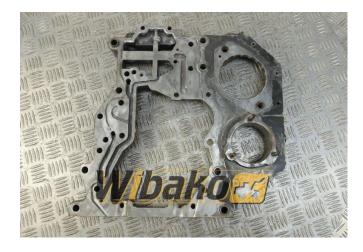

## **Rear gear housing Cummins** 5311266

Weight: 6.14 Product Code: 1ha35ky Dimensions: 45.00 x 42.00 x 11.00

Price: 0.00 zł

Ex Tax: 0.00 zł

## **Product link** Link: <u>Rear gear housing Cummins 5311266</u>

| Basic        |                                                                                                                                                                                      |
|--------------|--------------------------------------------------------------------------------------------------------------------------------------------------------------------------------------|
| Condition    | secondhand                                                                                                                                                                           |
| Part no.     | 5311266                                                                                                                                                                              |
| Additional   |                                                                                                                                                                                      |
| Applications | Engine Cummins ISB4.5, Engine Cummins<br>ISB6.7, Engine Cummins ISBE5.9, Engine<br>Cummins QSB4.5, Engine Cummins QSB5.9,<br>Engine Cummins QSB6.7, Engine Cummins<br>QSB6.7 CPL3094 |